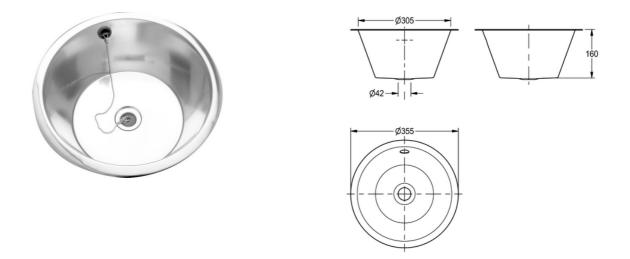

## ROUND INSERT SINK BOWL: D20140N

## D20140N | 2000100215

PRODUCT GROUP : Wash basins | ARTICLE FAMILY : Wash basins | ARTICLE GROUP : D20140N

This range of round inset sink bowls is manufactured from 1.2mm thick, grade 1.4301 (304) stainless steel, satin polish finish. All the bowls incorporate a rimmed edge for insetting into a worktop. All three bowls are prepared for a 32mm waste outlet. Waste fittings can be supplied as an extra. No tapholes are provided, any taps to be fitted must be mounted either through the worktop or wall mounted. Supplied complete with fixing adhesive. NOTE: It may be necessary to notch the worktop when fitting an overflow.

| TECHNICAL DATA      |                                |
|---------------------|--------------------------------|
| -                   |                                |
| bowl - bowl depth   | 160.00 mm                      |
| bowl finish         | satin finished                 |
| bowl - depth        | 305.00 mm                      |
| bowl shape          | circle                         |
| gross weight        | 1.80 kg                        |
| material            | stainless steel                |
| material code       | 1.4301 Chrome Nickel steel V2A |
| material thickness  | 1.20 mm                        |
| overall height      | 160.00 mm                      |
| overall width       | 355.00 mm                      |
| overflow            | yes                            |
| rear upstand        | no                             |
| splash back         | no                             |
| surface finish      | satin finished                 |
| tap ledge           | no                             |
| type of mounting    | inset mounting                 |
| waste hole position | centre                         |
| waste size          | DN 32                          |
| net weight          | 1.20 kg                        |
| •                   | -                              |